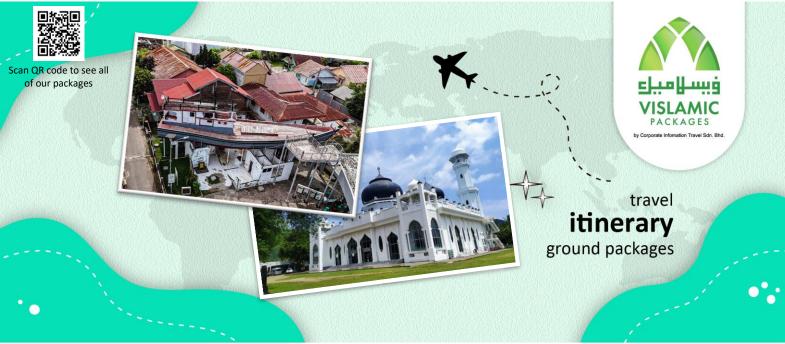

### Day 1 Arrival in Banda Aceh – Ulhe Lhe

Dinne

Upon arrival at Sultan Iskandar Muda International Airport, you will be taken to the Lambaro tsunami victims' cemetery where up to 46,100 people are thought to have passed away and buried there. Proceed to visit the Rahmatullah mosque, which is one of Aceh's most well-known buildings that survived the devastating tsunami that struck the region. Proceed to Ulhe Lhe where you can find a stranded former power-supply ship drifted 7km away from the seaside close to Kampung Punge. Dinner and check-in to hotel. Overnight at Banda Aceh.

### Breakfast / Lunch / Dinner

After breakfast and morning prayer at the hotel, head to Kampung Lampulo. You will then be taken to visit a peculiar structure which was a result of a wooden ship stranded on top of a house during the previous tsunami. Next, proceed to visit Aceh's local history and archaeology museum in a traditional house where you can learn more on their culture, artworks and manuscript. Afterwards, you will be taken to visit the late Sultan Iskandar Muda's tomb and head to the Raya Baiturrahman Mosque for your prayer. Followed by shopping at the local market. Diner and return to hotel. Overnight at Banda Aceh