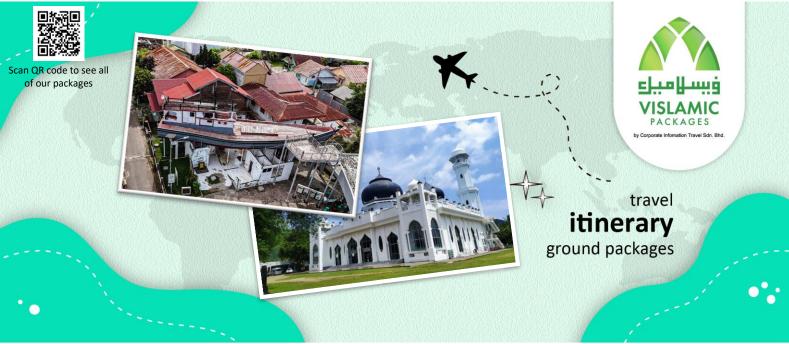

### Day 1 Arrival in Banda Aceh – Ulhe Lhe

Dinne

Upon arrival at Sultan Iskandar Muda International Airport, you will be taken to the Lambaro tsunami victims' cemetery where up to 46,100 people are thought to have passed away and buried there. Proceed to visit the Rahmatullah mosque, which is one of Aceh's most well-known buildings that survived the devastating tsunami that struck the region. Proceed to Ulhe Lhe where you can find a stranded former power-supply ship drifted 7km away from the seaside close to Kampung Punge. Dinner and check-in to hotel. Overnight at Banda Aceh.

### Breakfast / Lunch / Dinner

After breakfast and morning prayer at the hotel, head to Kampung Lampulo. You will then be taken to visit a peculiar structure which was a result of a wooden ship stranded on top of a house during the previous tsunami. Next, proceed to visit Aceh's local history and archaeology museum in a traditional house where you can learn more on their culture, artworks and manuscript. Afterwards, you will be taken to visit the late Sultan Iskandar Muda's tomb and head to the Raya Baiturrahman Mosque for your prayer. Followed by shopping at the local market. Diner and return to hotel. Overnight at Banda Aceh